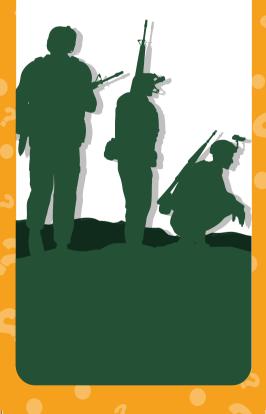

WHAT IS TZAHAL?

### TZAHAL : TZVA HA-HAGANA LEISRAEL

Tzahal is a contraction of the Hebrew words "Tzva ha-Hagana Lelsrael", which designates the Israel Defense Forces. It was created at the time of the establishment of the State of Israel (1948), and aims at protecting the country and its inhabitants.

Its particular feature is that all Israelis are required to serve in the military.

### ARE ALL ISRAELIS IN THE ARMY?

#### NO!

On the frontline, there are young people over 18 doing their military service as well as more than 300,000 reservists mobilized since October 7<sup>th</sup> 2023.