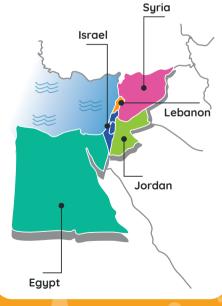

### WHERE IS ISRAEL LOCATED?

The State of Israel is located at the crossroads between Africa and Asia, in a region called the Middle East.

It is bordered to the West by the Mediterranean sea and has four neighboring countries: Lebanon and Syria to the north, Jordan to the east and Egypt to the south.

### WHERE IS ISRAEL LOCATED?

In Asia, in the Middle East region, bordered by the Mediterranean sea, Lebanon, Syria, Jordan and Egypt.