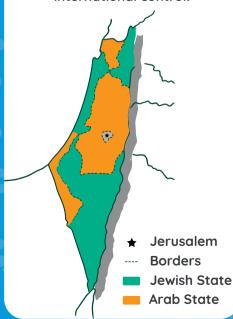

### WHAT IS THE 1947 PARTITION PLAN?

### ON NOVEMBER 29TH 1947

the UN General Assembly voted for a partition plan for the British Mandate of Palestine into three parts: one Jewish State, one Arab State, and the city of Jerusalem and its surroundings placed under international control.