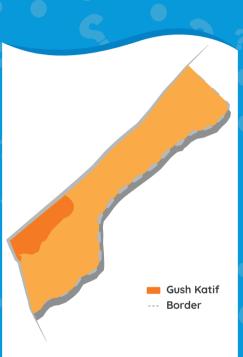

## WHAT IS THE GAZA STRIP?

The Gaza Strip is a narrow territory which measures 41 kilometers long and 6 to 12 kilometers wide. It is located in the South West of Israel.

About 2 million Palestinians live there. It is now controlled by Hamas.

## WHAT IS GUSH KATIF?

It was a bloc of Jewish settlements in the Gaza Strip created following the Israeli victory during the Six-Day war (1967). In 2005, unilaterally, the Israeli government decided to withdraw from Gush Katif.