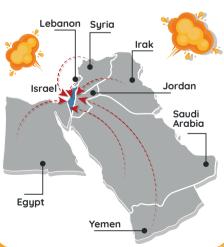

### WHY DOES THE STATE OF ISRAEL HAVE ENEMIES?

At the time of the establishment of the State of Israel, more than 75 years ago, the majority of nations around the world voted to recognize the right of the Jewish people to return to their land.

However, Arab countries opposed this and became enemies of Israel. From the very next day of its creation, they attacked the country and have since organized numerous wars against it.

## WHY IS THERE A WAR BETWEEN ISRAELIS AND ARABS?

In 1947, the nations of the world voted for the creation of a state for the Jews and a state for the Arabs, living side by side. The Jews accepted it, but the Arabs **REFUSED**.

They even started attacking Jews.

Until today, the refusal for Israel to exist has caused war, like the one called "Iron Swords", which has been ongoing since October 7<sup>th</sup>, 2023.