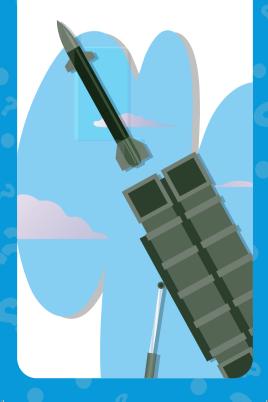

### HOW DO ISRAELIS PROTECT THEMSELVES FROM THE MISSILES LAUNCHED TOWARDS ISRAEL?

Israel has a system called

### "IRON DOME".

These are missiles which intercept rocket and short-range artillery shells launched towards Israel in the air.

There are also shelters (miklat) located everywhere. These are rooms in houses, buildings, or on the streets. When a missile is launched towards Israel, warning sirens go off, and Israelis know how to quickly reach shelters and wait

safely until the alert ends.

## WHAT IS THE IRON DOME?

The **iRON DOME** is an Israeli mobile defense system designed to intercept rockets and short-range artillery shells launched towards Israel from the surrounding territories (Gaza, South Lebanon, Syria etc.)