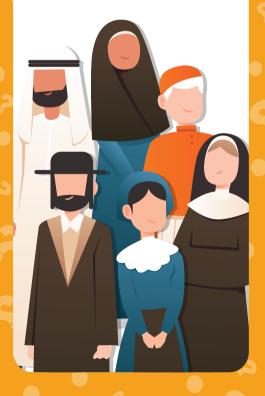

## ARE THERE ONLY JEWS LIVING IN ISRAEL?

#### NO!

There are over 7 million Jews in Israel, but there are also minorities: 1.6 million Muslim Arabs; 180,000 Christians and 140,000 Druze.