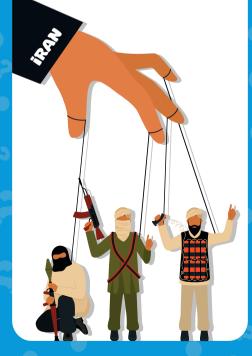

## WHAT IS HAMAS AND WHY DOES IT WANT TO HARM ISRAEL?

It is a Palestinian Islamist terrorist organisation created in 1987.

It controls the Gaza strip and has a strong influence on other Palestinian territories.

It is supported by Iran and is allies with the Lebanese Hezbollah organization.

# HOW IS IRAN RELATED TO THE ISRAELI-PALESTINIAN CONFLICT?

The current state of Iran is an enemy of Israel, seeking its destruction.

It supports different terrorist groups in the Middle East region which also seek to eliminate the Jewish State.