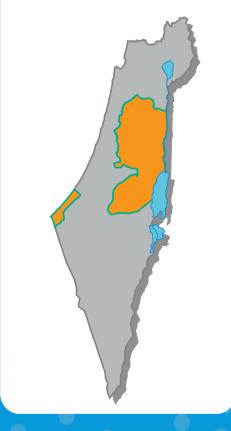

## WHAT ARE THE TERRITORIES OF 1967?

Those are the territories conquered by Israel following the SiX-DAY WAR in JUNE 1967: the Sinai desert, the Gaza strip, the Golan heights, Judea and Samaria and the old city of Jerusalem, along with its eastern neighborhoods.

## WHAT IS THE GAZA STRIP?

The Gaza Strip is a narrow territory which measures 41 kilometers long and 6 to 12 kilometers wide. It is located in the South West of Israel.

About 2 million Palestinians live there. It is now controlled by Hamas.

## WHAT IS GUSH KATIF?

It was a bloc of Jewish settlements in the Gaza Strip created following the Israeli victory during the Six-Day war (1967). In 2005, unilaterally, the Israeli government decided to withdraw from Gush Katif.