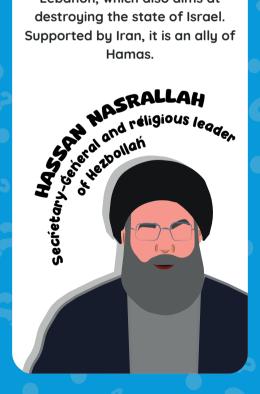

## WHAT IS HEZBOLLAH?

It is a political party and an Islamist paramilitary group in Lebanon, which also aims at destroying the state of Israel. Supported by Iran, it is an ally of