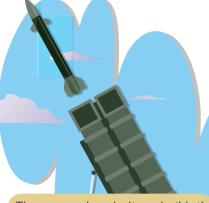

### HOW DO ISRAELIS PROTECT THEMSELVES FROM THE MISSILES LAUNCHED TOWARDS ISRAEL?

Israel has a system called

### "IRON DOME".

These are missiles which intercept rocket and short-range artillery shells launched towards Israel in the air.

There are also shelters (miklat) located everywhere. These are rooms in houses, buildings, or on the streets. When a missile is launched towards Israel, warning sirens go off, and Israelis know how to quickly reach shelters and wait

## WHAT IS THE IRON DOME?

The **iRON DOME** is an Israeli mobile defense system designed to intercept rockets and short-range artillery shells launched towards Israel from the surrounding territories (Gaza, South Lebanon, Syria etc.)