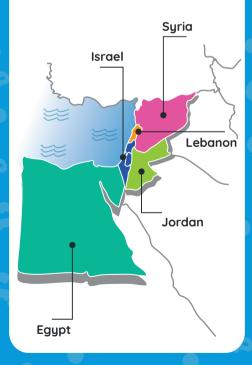

### WHERE IS ISRAEL LOCATED?

The State of Israel is located at the crossroads between Africa and Asia, in a region called the Middle East.

It is bordered to the West by the Mediterranean sea and has four neighboring countries: Lebanon and Syria to the north, Jordan to the east and Egypt to the south.

### WHERE IS ISRAEL LOCATED?

In Asia, in the Middle East region, bordered by the Mediterranean sea, Lebanon, Syria, Jordan and Egypt.