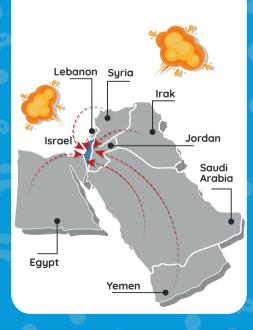

### WHERE IS ISRAEL LOCATED?

The State of Israel is located at the crossroads between Africa and Asia, in a region called the Middle East.

It is bordered to the West by the Mediterranean sea and has four neighboring countries: Lebanon and Syria to the north, Jordan to the east and Egypt to the south.

### WHY DOES THE STATE OF ISRAEL HAVE ENEMIES?

At the time of the establishment of the State of Israel, more than 75 years ago, the majority of nations around the world voted to recognize the right of the Jewish people to return to their land.

However, Arab countries opposed this and became enemies of Israel. From the very next day of its creation, they attacked the country and have since organized numerous wars against it.

### ON OCTOBER 7TH 2023,

on the holiday of Simchat Torah which fell on Shabbat, Hamas organized a huge attack on Israel.

Thousandsof rockets were launched all over Israel, while at that moment, nearly 3,000 terrorists crossed the border and attacked 22 different localities. Those terrorists killed, assaulted and abducted hundreds of Israelis. In response, Israel declared the "Swords of Iron" war.

# is the entire country under bombardment and has it been heavily destroyed?

Many missiles have been launched from the North and the South of Israel.

There are many places that missiles cannot reach.

A very large number of these missiles explode en route and do not reach the ground, which minimizes destruction. Overall, Israel has not been heavily damaged by the war.

### WHERE IS ISRAEL LOCATED?

In Asia, in the Middle East region, bordered by the Mediterranean sea, Lebanon, Syria, Jordan and Egypt.