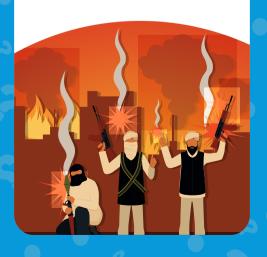

### WHO ARE HAMAS AND HEZBOLLAH?

Hamas and Hezbollah are terrorist organizations.

Terrorist comes from
the word terror, which means
fear. Terrorist organizations are
groups aiming at scaring and
hurting people, which they
often do when they carry out
deadly attacks. In the case of
Hamas and Hezbollah,
they seek to destroy Israel
and the Jewish people.

## WHAT IS HAMAS AND WHY DOES IT WANT TO HARM ISRAEL?

It is a Palestinian Islamist terrorist organisation created in 1987.

It controls the Gaza strip and has a strong influence on other Palestinian territories.

## WHAT IS HEZBOLLAH?

It is a political party and an Islamist paramilitary group in Lebanon, which also aims at destroying the state of Israel. Supported by Iran, it is an ally of