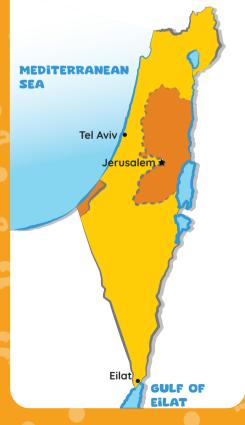

### WHERE IS ISRAEL LOCATED?

The State of Israel is located at the crossroads between Africa and Asia, in a region called the Middle East.

It is bordered to the West by the Mediterranean sea and has four neighboring countries: Lebanon and Syria to the north, Jordan to the east and Egypt to the south.

### WHERE IS ISRAEL LOCATED?

In Asia, in the Middle East region, bordered by the Mediterranean sea, Lebanon, Syria, Jordan and Egypt.