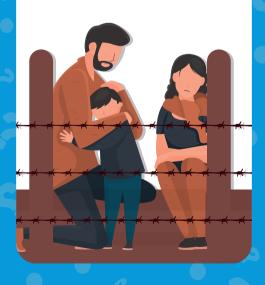

## WHO ARE THE PEOPLE KIDNAPPED ON 7 OCTOBER?

Hostages ares

### iSRAELI MEN, WOMEN AND CHILDREN.

There are soldiers and civilians,
Jewish and non-Jewish people.
For example, there are Thai
agricultural workers, or
foreigners who have come to
study in Israel.

## HOW CAN ISRAEL FREE THE HOSTAGES?

HOSTAGES

There are two possibilities: either negotiating an agreement with Hamas and exchange them for terrorists, or recover them by force through difficult military missions within the Gaza strip.

## WHO ARE THE HOSTAGES?

On October 7 2023, Hamas kidnapped more than 240 **MEN, AND WOMEN** of all ages, civilians or soldiers,

of all ages, civilians or soldiers, Israeli children, agricultural workers, or foreign students, whether Jewish or not.

Some of them have already been released, while others are still held hostages in Gaza in dreadful conditions.