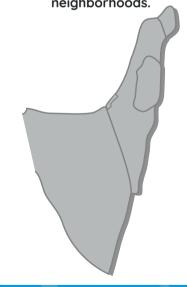

## WHAT ARE THE TERRITORIES OF 1967?

Those are the territories conquered by Israel following the SiX-DAY WAR in JUNE 1967: the Sinai desert, the Gaza strip, the Golan heights, Judea and Samaria and the old city of Jerusalem, along with its eastern neighborhoods.

## WHAT IS THE GAZA STRIP?

The Gaza Strip is a narrow territory which measures 41 kilometers long and 6 to 12 kilometers wide. It is located in the South West of Israel.

About 2 million Palestinians live there. It is now controlled by Hamas.